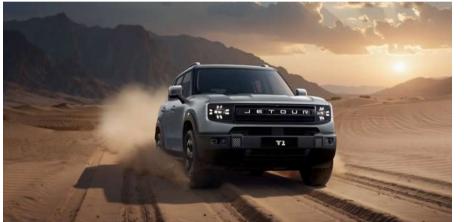

# **Limitless Capability for Urban and Off-Road**

Let the spirit of lightness lead you to endless adventures.

#### **High Off-Road Capability**

T1 features an approach angle of 28°, a departure angle of 28°, a minimum 199mm ground clearance, and a wading depth of 600mm