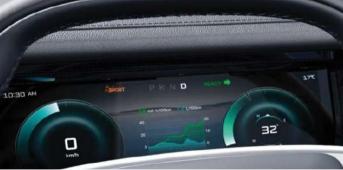

### **Tech Cabin for Intelligent Comfort**

TOUR OS 2.0 System

Powered by the 8155 chip, operates smoothly like a tablet, and its user-friendly interface ensures seamless interaction. The 10.25-inch digital instrument panel enhances the cabin's tech-savvy feel while making driving more convenient.

Snapdragon 8155 Smart Chip

15.6-inch touchscreen 10.25-inch digital instrument panel