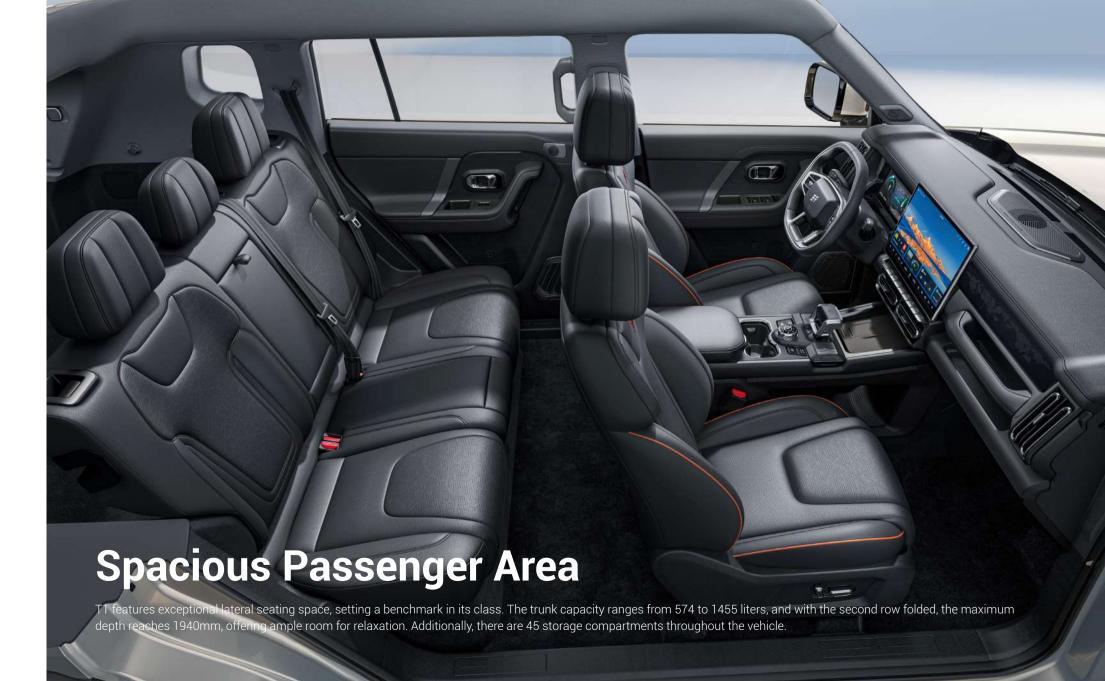

h-strength steel to effectively distribute impact forces across the vehicle.



#### **High Off-Road Capability**

T1 features an approach angle of 28°, a departure angle of 28°, a minimum 199mm ground clearance, and a wading depth of 600mm



















### **Tech Cabin for Intelligent Comfort**

TOUR OS 2.0 System

Powered by the 8155 chip, operates smoothly like a tablet, and its user-friendly interface ensures seamless interaction. The 10.25-inch digital instrument panel enhances the cabin's tech-savvy feel while making driving more convenient.







Snapdragon 8155 Smart Chip



15.6-inch touchscreen 10.25-inch digital instrument panel

### **Quiet Cabin**



Front Door Tempered Glass



Dual-zone full automatic air conditioning



Comfort Cloud-Like Seats



Wireless charging





# Unceasingly entertaining moments

Make your imagination be the game plan for unleashing your creativity.













#### **Interior color**



Black&Orange

### **Exterior colors**

Black

Gold

Silver

White







4705mm 1967mm

### **Specifications**

| T1                                       |                           |                                              |  |  |  |
|------------------------------------------|---------------------------|----------------------------------------------|--|--|--|
| 1.5T—7DCT                                |                           |                                              |  |  |  |
| Basic Parameters                         |                           | الاساسيات                                    |  |  |  |
| Length*width*height