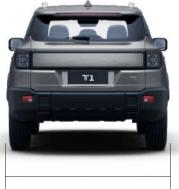

ading depth of 600mm



















### **Tech Cabin for Intelligent Comfort**

TOUR OS 2.0 System

Powered by the 8155 chip, operates smoothly like a tablet, and its user-friendly interface ensures seamless interaction. The 10.25-inch digital instrument panel enhances the cabin's tech-savvy feel while making driving more convenient.







Snapdragon 8155 Smart Chip



15.6-inch touchscreen 10.25-inch digital instrument panel

### **Quiet Cabin**



Front Door Tempered Glass



Dual-zone full automatic air conditioning



Comfort Cloud-Like Seats



Wireless charging





# Unceasingly entertaining moments

Make your imagination be the game plan for unleashing your creativity.













#### **Interior color**



Black&Orange

### **Exterior colors**

Black

Gold

Silver

White







4705mm 1967mm

### **Specifications**

| T1                                       |                           |                                              |  |  |  |
|------------------------------------------|---------------------------|----------------------------------------------|--|--|--|
| 1.5T—7DCT                                |                           |                                              |  |  |  |
| Basic Parameters                         |                           | الاساسيات                                    |  |  |  |
| Length*width*height(mm)                  | 4705*1967*1843            | الدبعاد                                      |  |  |  |
| Wheelbase (mm)                           | 2800                      | قاعدة العجلات