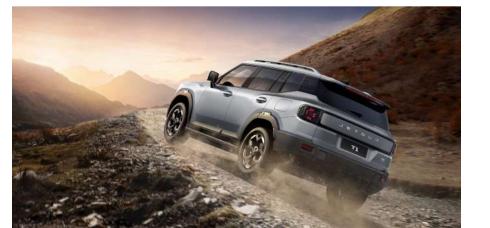

# **Limitless Capability for Urban and Off-Road**

Let the spirit of lightness lead you to endless adventures.

#### **High Off-Road Capability**

T1 features an approach angle of 28°, a departure angle of 28°, a minimum 199mm ground clearance, and a wading depth of 600mm