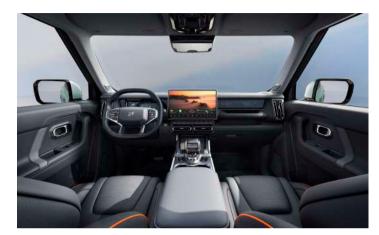

### **Tech Cabin for Intelligent Comfort**

TOUR OS 2.0 System

Powered by the 8155 chip, operates smoothly like a tablet, and its user-friendly interface ensures seamless interaction. The 10.25-inch digital instrument panel enhances the cabin's tech-savvy feel while making driving more convenient.

Snapdragon 8155 Smart Chip

15.6-inch touchscreen 10.25-inch digital instrument panel

### **Quiet Cabin**

Front Door Tempered Glass

Dual-zone full automatic air conditioning

Comfort Cloud-Like Seats

Wireless charging