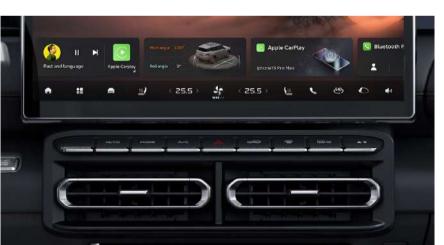

### **Tech Cabin for Intelligent Comfort**

TOUR OS 2.0 System

Powered by the 8155 chip, operates smoothly like a tablet, and its user-friendly interface ensures seamless interaction. The 10.25-inch digital instrument panel enhances the cabin's tech-savvy feel while making driving more convenient.

Snapdragon 8155 Smart Chip

15.6-inch touchscreen 10.25-inch digital instrument panel