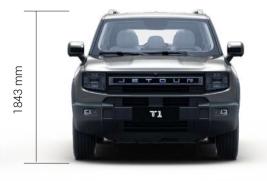

### **Exterior colors**

Black

Gold

Silver

White

4705mm 1967mm

### **Specifications**

| T1                                       |                           |                                              |  |  |  |
|------------------------------------------|---------------------------|----------------------------------------------|--|--|--|
| 1.5T—7DCT                                |                           |                                              |  |  |  |
| Basic Parameters                         |                           | الاساسيات                                    |  |  |  |
| Length*width*height(mm)                  | 4705*1967*1843            | الدبعاد                                      |  |  |  |
| Wheelbase (mm)                           | 2800                      | قاعدة العجلات                                |  |  |  |
| Numbers of seats                         | 5                         | عدد المقاعد                                  |  |  |  |
| Luggage capacity (L)                     | 574                       | مساحة الشنطة                                 |  |  |  |
| Engine                                   |                           | المحرك                                       |  |  |  |
| Engine type                              | (1.5T)                    | السعة التريه                                 |  |  |  |
| Maximum horsepower (H.P)                 | 184                       | اقصى قدرة للمحرك                             |  |  |  |
| Maximum torque (N·m)                     | 290                       | اقصى عزم للمحرك                              |  |  |  |
| Fuel oil label                           | 92#                       | نوع الوقود المفضل                            |  |  |  |
| Chassis and steering                     |                           | الهيكل والتوجيه                              |  |  |  |
| Drive mode                               | FWD                       | نوع القيادة                                  |  |  |  |
| Front suspension type                    | MacPherson                | نظام التعليق الامامي                         |  |  |  |
| Rear suspension type                     | Multi-link                | نظام التعليق الخلفي                          |  |  |  |
| Leather Steering Wheel                   | •                         | عجلة قيادة جلد                               |  |  |  |
| Manual 4-way Steering Wheel              | •                         | عجلة القيادة قابلة للتعديل<br>في 4 اتجاهات   |  |  |  |
| Multi Function Steering Wheel            | •                         | عجلة القيادة مزودة بمفتاح متعدد<br>الاغراض   |  |  |  |
| Trunk Mount Anchor Point                 | 6                         | نقاط تثبيت فى صندوق الامتعة                  |  |  |  |
| Brake & Wheel Rims                       |                           | المكابح و الجنوط                             |  |  |  |
| Front ventilation disc brake             | Ventilation disk<br>brake | المكابح الامامية                             |  |  |  |
| Rear solid disc brake                    | disc type                 | <br>المكابح الخلفية                          |  |  |  |
| Specification of tire                    | • 235/65 R18              | مقاس الجنوط                                  |  |  |  |
| Safety Equipment                         |                           | انظمة الدمان                                 |  |  |  |
| Main/copilot driver seat airbags         | •/•                       | وسادة هوائية امامية لمقعد السائق<br>/ الراكب |  |  |  |
| Main/copilot side airbags                | •/•                       | وسائد هوائية جانبية                          |  |  |  |
| Front/back head airbags                  | •/•                       | وسادة هوائية امامية / خلفية للرأس            |  |  |  |
| TPMS(Tire pressure monitoring system)    | •                         | نظام مراقبة ضغط الهواء في الاطارات           |  |  |  |
| Keyless Start System                     | •                         | زرار بدء و تشغبل السيارة                     |  |  |  |
| Main Driver keyless Entry                | •                         | <br>مفتاح ذکی                                |  |  |  |
| (ABS) Anti Lock Brake System             | •                         | مانع انزلاق الفرامل                          |  |  |  |
| (EBD) Electronic Brake Distri-<br>bution | •                         | التوزيع الالكتروني للفرامل                   |  |  |  |
| (EBA) brake assist system                | •                         | نظام مساعدة الفرامل                          |  |  |  |
| (CBC) Cornering Brake Control            | •                         |                                              |  |  |  |
| (ESC)Electric stability control          | •                         | برنامج مساعدة التوجيه الإلكتروني             |  |  |  |
| (HDC) Steep slope gentle descent system  | •                         | نظام المساعدة على التحكم في<br>المنحدرات     |  |  |  |