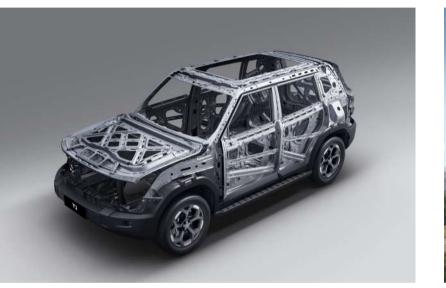

#### Safe Body Structure

T1 features a steel cage body structure with integrated laser welding, utilizing over 85% high-strength steel to effectively distribute impact forces across the vehicle.