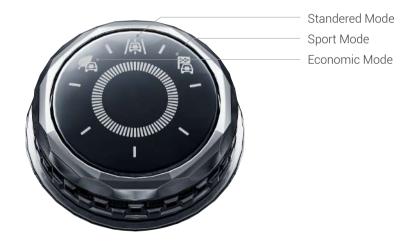

## Drive Your Way: Standard, Eco, and Sport Modes

The Jetour T1 offers three intelligent drive modes to match your driving style: Standard Mode for everyday balance, Eco Mode for fuel-saving efficiency, and Sport Mode for a more dynamic and responsive experience. Whether commuting or exploring, you're always in control of performance and comfort.

#### **3 Driving Modes**

These modes are designed to accommodate a wide range of terrains, allowing for effortless switching to effectively tackle diverse driving conditions.