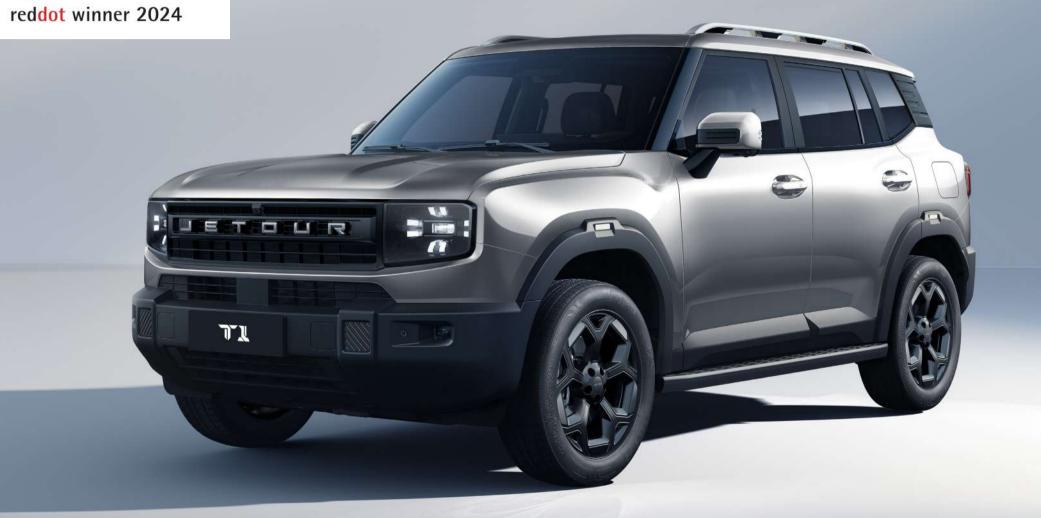

#### More colors, more choices

T1 has pioneered the urban light off-road SUV segment, seamlessly blending the originally contrasting boxy aesthetic with traditional SUV designs, and its design has won the prestigious German Red Dot Award.

# **New Rugged Aesthetic**

Embracing a new rugged aesthetic as its design philosophy, the T1 deconstructs the sharp angles of a boxy SUV and the smooth contours of traditional SUVs, achieving a perfect fusion of both styles.