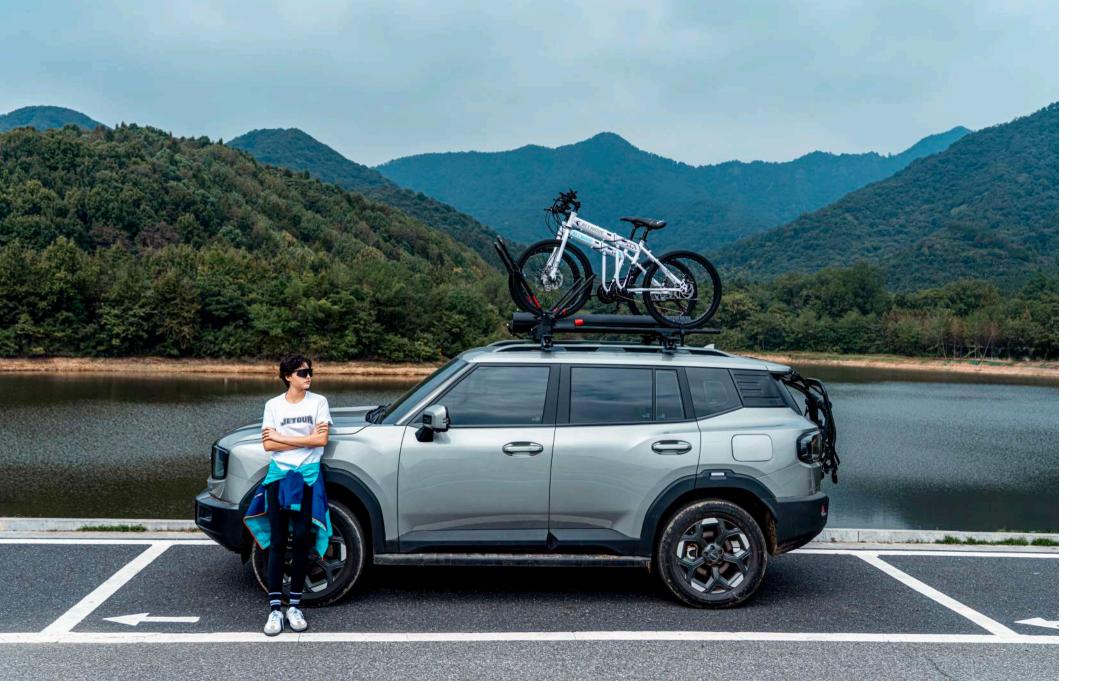

# **Limitless Capability for Urban and Off-Road**

Let the spirit of lightness lead you to endless adventures.

#### **High Off-Road Capability**

T1 features an approach angle of 28°, a departure angle of 28°, a minimum 199mm ground clearance, and a wading depth of 600mm