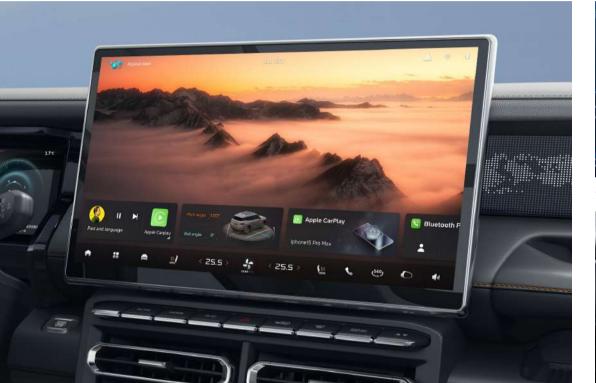

### **Tech Cabin for Intelligent Comfort**

TOUR OS 2.0 System

Powered by the 8155 chip, operates smoothly like a tablet, and its user-friendly interface ensures seamless interaction. The 10.25-inch digital instrument panel enhances the cabin's tech-savvy feel while making driving more convenient.

Snapdragon 8155 Smart Chip

15.6-inch touchscreen 10.25-inch digital instrument panel