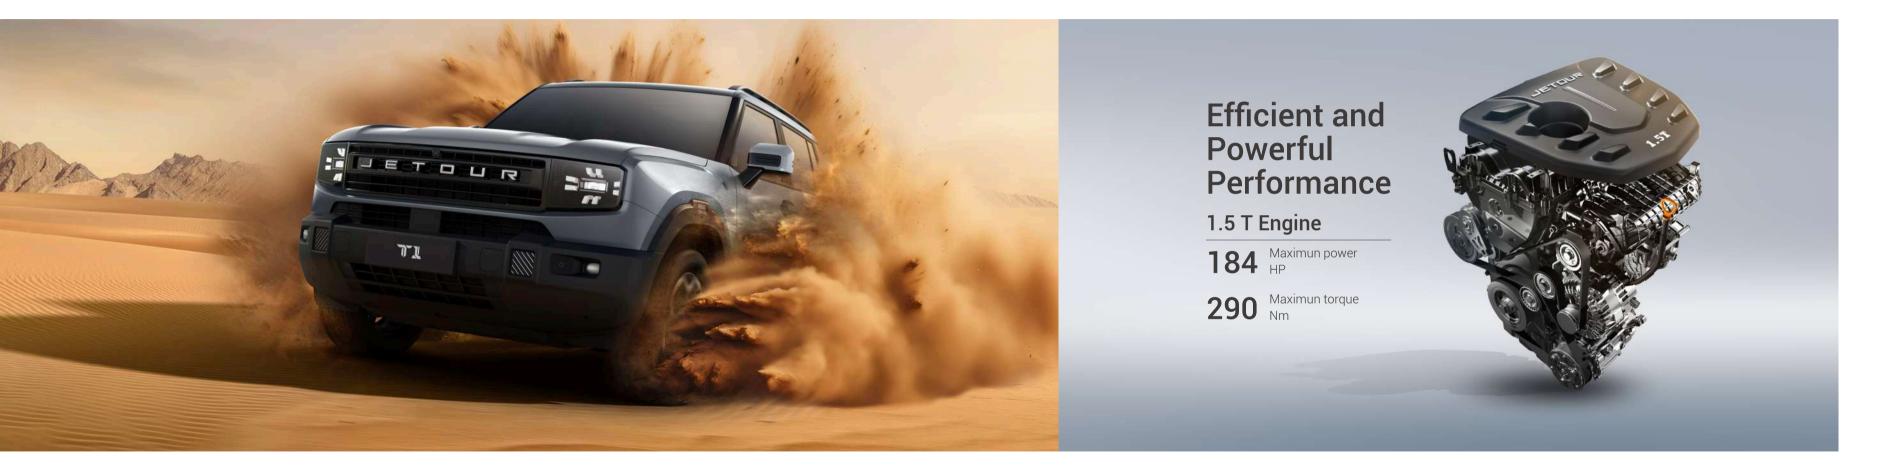

# **Limitless Capability for Urban and Off-Road**

Let the spirit of lightness lead you to endless adventures.

#### **High Off-Road Capability**

T1 features an approach angle of 28°, a departure angle of 28°, a minimum 199mm ground clearance, and a wading depth of 600mm